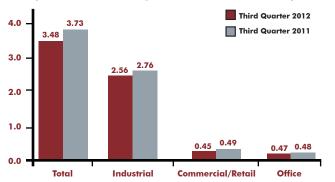

## Total Leasing Activity\* (Millions of Square Feet Leased)

\*NOTE: This chart summarizes total industrial, commercial/retail and office square feet leased through TorontoMLS regardless of pricing terms. Source: TREB, Commercial Division