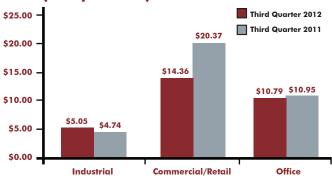

## Average Lease Rates\* (\$/Sq.Ft. Net)

\*NOTE: Average lease rates on TorontoMLS are reported only for those properties sold on a per square foot net basis and for which the selling price was disclosed. Source: TREB, Commercial Division