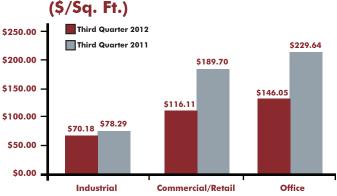

\*NOTE: This chart summarizes total industrial and commercial/ retail sales through TorontoMLS regardless of pricing terms. Source: TREB, Commercial Division Average Sale Price\*

\*NOTE: Average sale prices are reported only for those properties for which the selling price was disclosedS. Source: TREB, Commercial Division